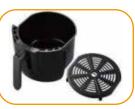

### Power: 1300W

**60-200** °C

4.0L Single Pot

- ◆ Large touch pad with direct button ◆ 8 Menus: Frozen fries, Home made
- ◆ Capacity: 4L Single pot ◆ Voltage: 220V/50Hz ◆ Power: 1300W
- ◆ Fries, Steak, Fish, Drumsticks, Cake, Sausage, Mushroom, No need oil to fry & toast, oil free. Less 80% fat than traditional fryers.
- No oil used, so no risk of hot oil scalding.
- ◆ Frying faster. Save time and energy 50%.
- Vapor the stean automatically, makes food crispy.
  Dishwasherable drawer-type frying basket for easy use and clean
- High performance syatem makes the hot air heating the food circularly.
- Much less smell and steam than traditional fryer,
  With 60 mins timer automatically shut off for precise cooking.
- ◆ Adjustable thermostat control temperature 60 °C up to 200 °C
- ♦ With over heating protection function
- ◆ Cool touch house & non-slip feet. ◆ Unit Dimensions: 333\*248\*302 MM

Collection Air Fryer

**MODEL: CMFA1400** 

Power: 1400W

4.0L

♦ Power: 1400W

Frying Pot Capacity: 4.0L

With frying tray

Frying pot&frying tray with non-stick coating

♦ Timer length: 30 mins

♦ Heating indicator: Yes

◆ Temperature control: 80-200 centigrade

• 304 stainless steel heating element

♦ Automatic shut-off with ready alert

• Insulation handle for frying pot

◆ Prevent slip feet