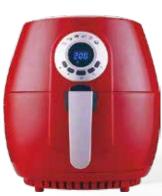

#### **MODEL: CMFA1300**

### Power: 1300W

**60-200** °C

4.0L Single Pot

- ◆ Large touch pad with direct button ◆ 8 Menus: Frozen fries, Home made
- ◆ Capacity: 4L Single pot ◆ Voltage: 220V/50Hz ◆ Power: 1300W
- ◆ Fries, Steak, Fish, Drumsticks, Cake, Sausage, Mushroom, No need oil to fry & toast, oil free. Less 80% fat than traditional fryers.
- No oil used, so no risk of hot oil scalding.
- ◆ Frying faster. Save time and energy 50%.
- Vapor the stean automatically, makes food crispy.
  Dishwasherable drawer-type frying basket for easy use and clean
- High performance syatem makes the hot air heating the food circularly.
- Much less smell and steam than traditional fryer,
  With 60 mins timer automatically shut off for precise cooking.
- ◆ Adjustable thermostat control temperature 60 °C up to 200 °C
- ♦ With over heating protection function
- ◆ Cool touch house & non-slip feet. ◆ Unit Dimensions: 333\*248\*302 MM