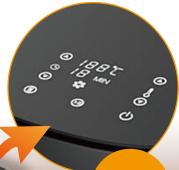

### Power: 1300W

**60-200** °C

4.0L Single Pot

- ◆ Large touch pad with direct button ◆ 8 Menus: Frozen fries, Home made
- ◆ Capacity: 4L Single pot ◆ Voltage: 220V/50Hz ◆ Power: 1300W
- ◆ Fries, Steak, Fish, Drumsticks, Cake, Sausage, Mushroom, No need oil to fry & toast, oil free. Less 80% fat than traditional fryers.
- No oil used, so no risk of hot oil scalding.
- ◆ Frying faster. Save time and energy 50%.
- Vapor the stean automatically, makes food crispy.
  Dishwasherable drawer-type frying basket for easy use and clean
- High performance syatem makes the hot air heating the food circularly.
- Much less smell and steam than traditional fryer,
  With 60 mins timer automatically shut off for precise cooking.
- ◆ Adjustable thermostat control temperature 60 °C up to 200 °C
- ♦ With over heating protection function
- ◆ Cool touch house & non-slip feet. ◆ Unit Dimensions: 333\*248\*302 MM