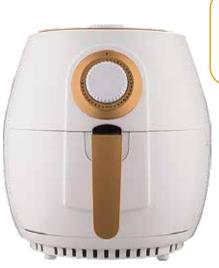

Collection Air Fryer

Collection Air Fryer

**MODEL: CMFA1000** 

2.0L

Power: 1000W

◆ Mechanical Oil Free Fryer ◆ Voltage: 220-240V~50/60Hz

◆ Power: 1000W ◆ Frying Pot Capacity: 2.0L

◆ Heating indicator: Yes ◆ Frying pot&frying tray with non-stick coating

◆ Timer length: 30 mins ◆ Temperature control: 80-200 centigrade

♦ 304 stainless steel heating element

◆ Automatic shut-off with ready alert

Collection Air Fryer