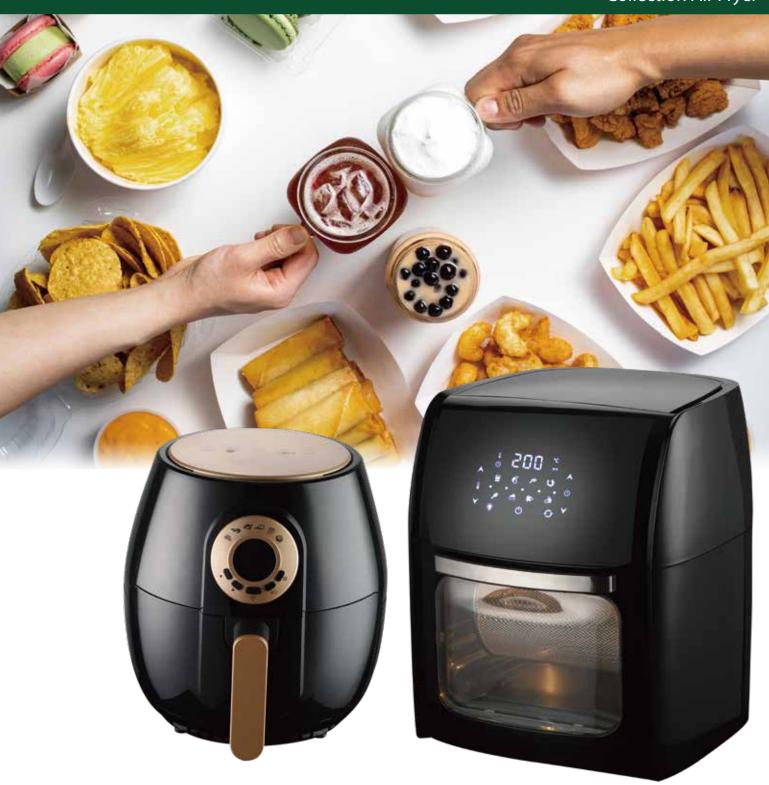

#### **MODEL: CMFA1300**

### Power: 1300W

**60-200** °C

4.0L Single Pot

- ◆ Large touch pad with direct button ◆ 8 Menus: Frozen fries, Home made
- ◆ Capacity: 4L Single pot ◆ Voltage: 220V/50Hz ◆ Power: 1300W
- ◆ Fries, Steak, Fish, Drumsticks, Cake, Sausage, Mushroom, No need oil to fry & toast, oil free. Less 80% fat than traditional fryers.
- No oil used, so no risk of hot oil scalding.
- ◆ Frying faster. Save time and energy 50%.
- Vapor the stean automatically, makes food crispy.
  Dishwasherable drawer-type frying basket for easy use and clean
- High performance syatem makes the hot air heating the food circularly.
- Much less smell and steam than traditional fryer,
  With 60 mins timer automatically shut off for precise cooking.
- ◆ Adjustable thermostat control temperature 60 °C up to 200 °C
- ♦ With over heating protection function
- ◆ Cool touch house & non-slip feet. ◆ Unit Dimensions: 333\*248\*302 MM