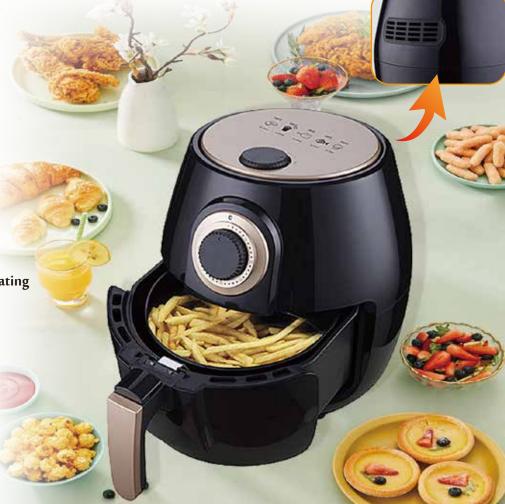

#### **MODEL: CMFA1300**

### Power: 1300W

**60-200** °C

4.0L Single Pot

- ◆ Large touch pad with direct button ◆ 8 Menus: Frozen fries, Home made
- ◆ Capacity: 4L Single pot ◆ Voltage: 220V/50Hz ◆ Power: 1300W
- ◆ Fries, Steak, Fish, Drumsticks, Cake, Sausage, Mushroom, No need oil to fry & toast, oil free. Less 80% fat than traditional fryers.
- No oil used, so no risk of hot oil scalding.
- ◆ Frying faster. Save time and energy 50%.
- Vapor the stean automatically, makes food crispy.
  Dishwasherable drawer-type frying basket for easy use and clean
- High performance syatem makes the hot air heating the food circularly.
- Much less smell and steam than traditional fryer,
  With 60 mins timer automatically shut off for precise cooking.
- ◆ Adjustable thermostat control temperature 60 °C up to 200 °C
- ♦ With over heating protection function
- ◆ Cool touch house & non-slip feet. ◆ Unit Dimensions: 333\*248\*302 MM