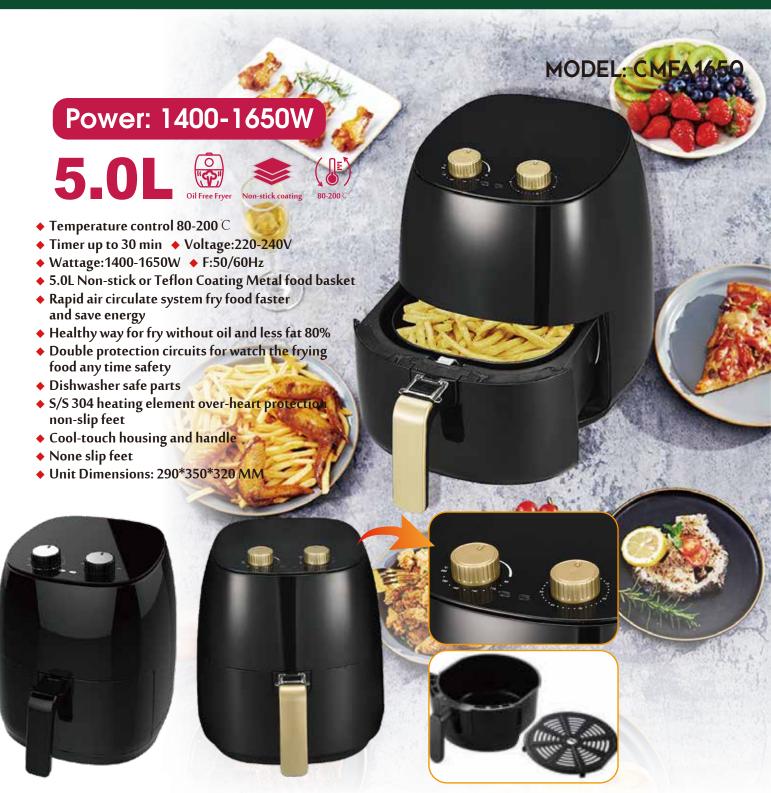

#### **MODEL: CMFA1650A**

### Power: 1400-1650W

5.0L

◆ Large touch pad with direct button ◆ 8 Menus:Frozen fries,Home made

◆ Voltage:220-240V ◆ Wattage:1400-1650W ◆ F:50/60Hz

◆ 5.0L Non-stick or Teflon Coating Metal food basket

• Fries, Steak, Fish, Drumsticks, Cake, Sausage, Mushroom, No need oil to fry&toast, oil free. Less 80% fat than traditional fryers.

◆ No oil used, so no risk of hot oil scalding. ◆ Frying faster, Save time and energy 50%.

Vapor the stean automatically, makes food crispy

Dishwasherable drawer-type frying basket for easy use and clean

 High performance system makes the hot air heating the food circularly. Timer automatically shut off for precise cooking.

With over heating protection function

Cool touch house & non-slip feet.

Unit Dimensions: 290\*350\*320 MM