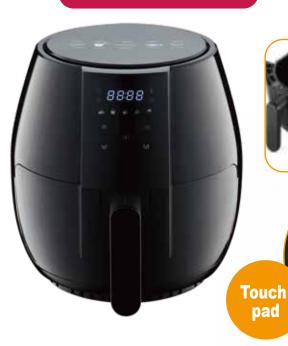

• With fan guard, more safety

♦ Colour: Black or customized

◆ Unit Dimensions: 270\*335\*290 MM

Collection Air Fryer

**MODEL: CMFA1400A** 

Power: 1400W

- Digital Air Circulation Fryer
- ◆ Voltage: 220-240V~50/60Hz
- ♦ Power: 1400W
- ◆ Frying Pot Capacity: 4.0L
- ♦ With frying tray
- Frying pot&frying tray with non-stick coating
- ♦ Timer length: 30 mins
- ♦ LED display: Yes
- ◆ Temperature control: 80-200 centigrade
- 304 stainless steel heating element
- Automatic shut-off with ready alert
- Insulation handle for frying pot
- ♦ Prevent slip feet
- ♦ Heat resistant material inside enclosure
- ♦ With fan guard,more safety
- Colour: Black or customized
- ♦ Six pre-set programs
- Unit Dimensions: 270\*335\*285 MM

Collection Air Fryer

#### **MODEL: FA1400LED**

Power: 1400W

4.0L

**Function** Select

- ◆ Voltage: 220-240V~50/60Hz, 110V-120V~60Hz
- ◆ Power: 1400W ◆ Frying Pot Capacity: 4.0L
- ♦ With frying tray ♦ Timer length: 30 min
- ◆ Frying pot&frying tray with non-stick coating
- ◆ LED display: Yes ◆ Prevent slip feet
- ◆ Temperature control: 80-200 centigrade
- 304 stainless steel heating element
- ◆ Automatic shut-off with ready alert
- Insulation handle for frying pot
- ♦ Heat resistant material inside enclosure
- ♦ With fan guard, more safety
- ◆ Colour: Black or customized
- ♦ Five pre-set programs
- Unit Dimensions: 270\*335\*285 MM