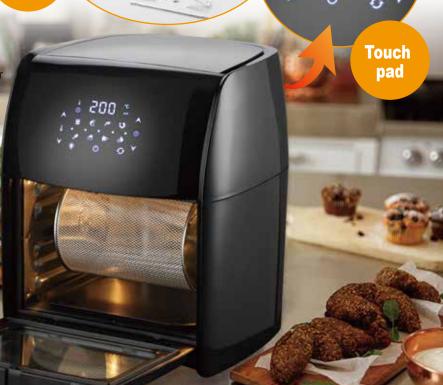

## ELECTRIC AIR FRYER OVEN

Collection Air Fryer

#### **MODEL: CMFA1800AF**

### Power: 1800W

12L

- ♦ Digital Air oven ♦ Voltage: 220-240V~50/60Hz
- ◆ Power: 1800W ◆ Capacity: 12L ◆ Timer length: 60 mins
- ◆ LED display: Yes ◆ Touch control: Yes ◆ Temperature control: 65-200 centigrade

◆ Automatic shut-off with ready alert ◆ Prevent slip feet

Full galvanized cavity with heat resisting plastics

♦ With Microswitch&Motor shield

Standard Accessories (FOC)

(1) Rotating Mesh Basket 1pc

(2) Drip Tray 1pc (3)Rotisserie Fetch Tool 1pc

(4) Rotisserie Shaft, Forks&Set Screws 1set

(5) Air Flow Racks 1pc

◆ Colour: Black or customized

♦ 3-in-1 functions: air fryer, oven and dehydrator

◆ Unit Dimensions: 330\*360\*415 MM