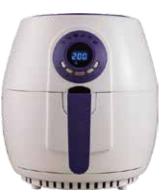

Collection Air Fryer

**MODEL: CMFA1400** 

Power: 1400W

4.0L

♦ Power: 1400W

Frying Pot Capacity: 4.0L

With frying tray

Frying pot&frying tray with non-stick coating

♦ Timer length: 30 mins

♦ Heating indicator: Yes

◆ Temperature control: 80-200 centigrade

• 304 stainless steel heating element

♦ Automatic shut-off with ready alert

• Insulation handle for frying pot

◆ Prevent slip feet

• With fan guard, more safety

♦ Colour: Black or customized

◆ Unit Dimensions: 270\*335\*290 MM

Collection Air Fryer

**MODEL: CMFA1400A** 

Power: 1400W

- Digital Air Circulation Fryer
- ◆ Voltage: 220-240V~50/60Hz
- ♦ Power: 1400W
- ◆ Frying Pot Capacity: 4.0L
- ♦ With frying tray
- Frying pot&frying tray with non-stick coating
- ♦ Timer length: 30 mins
- ♦ LED display: Yes
- ◆ Temperature control: 80-200 centigrade
- 304 stainless steel heating element
- Automatic shut-off with ready alert
- Insulation handle for frying pot
- ♦ Prevent slip feet
- ♦ Heat resistant material inside enclosure
- ♦ With fan guard,more safety
- Colour: Black or customized
- ♦ Six pre-set programs
- Unit Dimensions: 270\*335\*285 MM