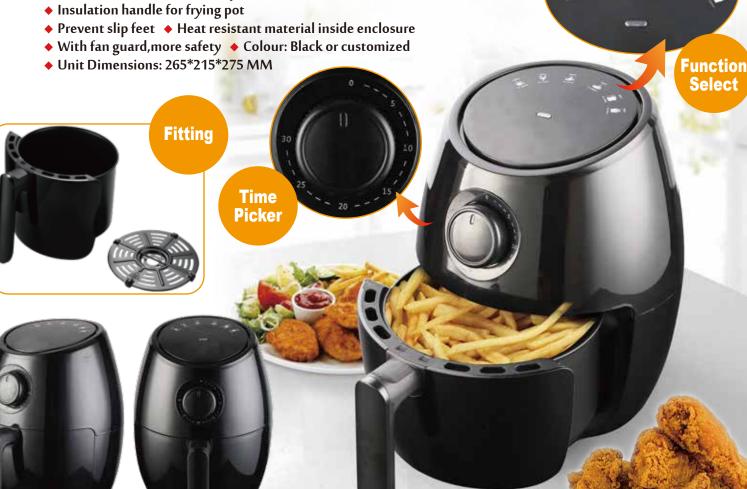

Collection Air Fryer

**MODEL: CMFA1400** 

Power: 1400W

4.0L

♦ Power: 1400W

Frying Pot Capacity: 4.0L

With frying tray

Frying pot&frying tray with non-stick coating

♦ Timer length: 30 mins

♦ Heating indicator: Yes

◆ Temperature control: 80-200 centigrade

• 304 stainless steel heating element

♦ Automatic shut-off with ready alert

• Insulation handle for frying pot

◆ Prevent slip feet

• With fan guard, more safety

♦ Colour: Black or customized

◆ Unit Dimensions: 270\*335\*290 MM

Collection Air Fryer

**MODEL: CMFA1400A** 

Power: 1400W

- Digital Air Circulation Fryer
- ◆ Voltage: 220-240V~50/60Hz
- ♦ Power: 1400W
- ◆ Frying Pot Capacity: 4.0L
- ♦ With frying tray
- Frying pot&frying tray with non-stick coating
- ♦ Timer length: 30 mins
- ♦ LED display: Yes
- ◆ Temperature control: 80-200 centigrade
- 304 stainless steel heating element
- Automatic shut-off with ready alert
- Insulation handle for frying pot
- ♦ Prevent slip feet
- ♦ Heat resistant material inside enclosure
- ♦ With fan guard,more safety
- Colour: Black or customized
- ♦ Six pre-set programs
- Unit Dimensions: 270\*335\*285 MM