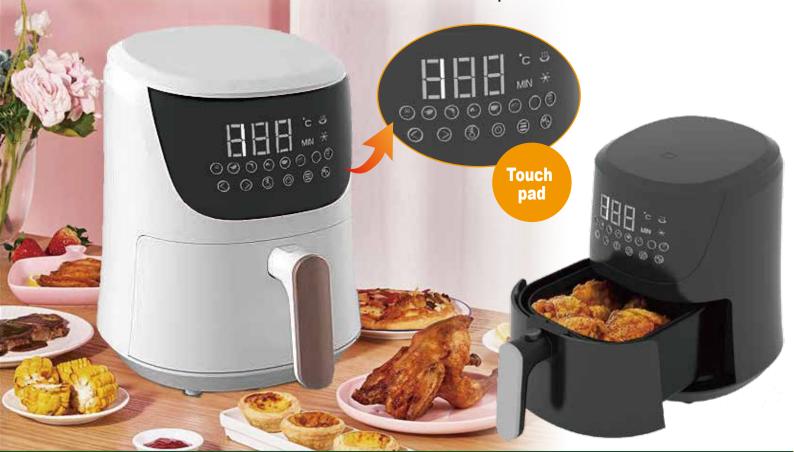

• With fan guard, more safety

♦ Colour: Black or customized

◆ Unit Dimensions: 270\*335\*290 MM

Collection Air Fryer

**MODEL: CMFA1400A** 

Power: 1400W

- Digital Air Circulation Fryer
- ◆ Voltage: 220-240V~50/60Hz
- ♦ Power: 1400W
- ◆ Frying Pot Capacity: 4.0L
- ♦ With frying tray
- Frying pot&frying tray with non-stick coating
- ♦ Timer length: 30 mins
- ♦ LED display: Yes
- ◆ Temperature control: 80-200 centigrade
- 304 stainless steel heating element
- Automatic shut-off with ready alert
- Insulation handle for frying pot
- ♦ Prevent slip feet
- ♦ Heat resistant material inside enclosure
- ♦ With fan guard,more safety
- Colour: Black or customized
- ♦ Six pre-set programs
- Unit Dimensions: 270\*335\*285 MM

Collection Air Fryer

#### **MODEL: FA1400LED**

Power: 1400W

4.0L

**Function** Select

- ◆ Voltage: 220-240V~50/60Hz, 110V-120V~60Hz
- ◆ Power: 1400W ◆ Frying Pot Capacity: 4.0L
- ♦ With frying tray ♦ Timer length: 30 min
- ◆ Frying pot&frying tray with non-stick coating
- ◆ LED display: Yes ◆ Prevent slip feet
- ◆ Temperature control: 80-200 centigrade
- 304 stainless steel heating element
- ◆ Automatic shut-off with ready alert
- Insulation handle for frying pot
- ♦ Heat resistant material inside enclosure
- ♦ With fan guard, more safety
- ◆ Colour: Black or customized
- ♦ Five pre-set programs
- Unit Dimensions: 270\*335\*285 MM