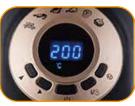

### Power: 1300W

**60-200** °C

4.0L Single Pot

- ◆ Large touch pad with direct button ◆ 8 Menus: Frozen fries, Home made
- ◆ Capacity: 4L Single pot ◆ Voltage: 220V/50Hz ◆ Power: 1300W
- ◆ Fries, Steak, Fish, Drumsticks, Cake, Sausage, Mushroom, No need oil to fry & toast, oil free. Less 80% fat than traditional fryers.
- No oil used, so no risk of hot oil scalding.
- ◆ Frying faster. Save time and energy 50%.
- Vapor the stean automatically, makes food crispy.
  Dishwasherable drawer-type frying basket for easy use and clean
- High performance syatem makes the hot air heating the food circularly.
- Much less smell and steam than traditional fryer,
  With 60 mins timer automatically shut off for precise cooking.
- ◆ Adjustable thermostat control temperature 60 °C up to 200 °C
- ♦ With over heating protection function
- ◆ Cool touch house & non-slip feet. ◆ Unit Dimensions: 333\*248\*302 MM