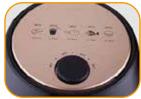

### Power: 1300W

**60-200** °C

4.0L Single Pot

- ◆ Large touch pad with direct button ◆ 8 Menus: Frozen fries, Home made
- ◆ Capacity: 4L Single pot ◆ Voltage: 220V/50Hz ◆ Power: 1300W
- ◆ Fries, Steak, Fish, Drumsticks, Cake, Sausage, Mushroom, No need oil to fry & toast, oil free. Less 80% fat than traditional fryers.
- No oil used, so no risk of hot oil scalding.
- ◆ Frying faster. Save time and energy 50%.
- Vapor the stean automatically, makes food crispy.
  Dishwasherable drawer-type frying basket for easy use and clean
- High performance syatem makes the hot air heating the food circularly.
- Much less smell and steam than traditional fryer,
  With 60 mins timer automatically shut off for precise cooking.
- ◆ Adjustable thermostat control temperature 60 °C up to 200 °C
- ♦ With over heating protection function
- ◆ Cool touch house & non-slip feet. ◆ Unit Dimensions: 333\*248\*302 MM