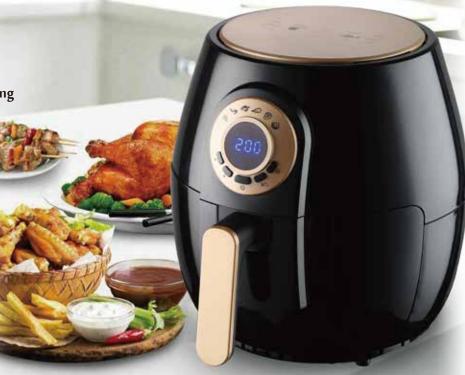

#### **MODEL: CMFA1300**

### Power: 1300W

**60-200** °C

4.0L Single Pot

- ◆ Large touch pad with direct button ◆ 8 Menus: Frozen fries, Home made
- ◆ Capacity: 4L Single pot ◆ Voltage: 220V/50Hz ◆ Power: 1300W
- ◆ Fries, Steak, Fish, Drumsticks, Cake, Sausage, Mushroom, No need oil to fry & toast, oil free. Less 80% fat than traditional fryers.
- No oil used, so no risk of hot oil scalding.
- ◆ Frying faster. Save time and energy 50%.
- Vapor the stean automatically, makes food crispy.
  Dishwasherable drawer-type frying basket for easy use and clean
- High performance syatem makes the hot air heating the food circularly.
- Much less smell and steam than traditional fryer,
  With 60 mins timer automatically shut off for precise cooking.
- ◆ Adjustable thermostat control temperature 60 °C up to 200 °C
- ♦ With over heating protection function
- ◆ Cool touch house & non-slip feet. ◆ Unit Dimensions: 333\*248\*302 MM